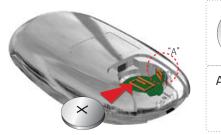

## Installation

- Remove the battery cover
- Place a CR2032 battery with the '+' as in picture
- Put back the battery cover

contact with clip A