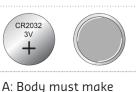

## Installation

- Remove the battery cover
- Place a CR2032 battery with the '+' as in picture
- Put back the battery cover

contact with clip A