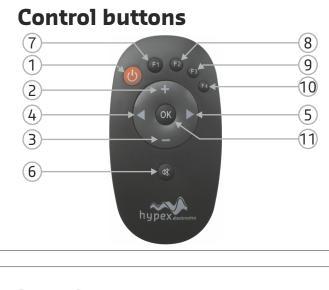

## **Functions**

1

2

3

| Function    | RC5 code |
|-------------|----------|
| Power       | 50       |
| Volume up   | 51       |
| Volume down | 52       |
| Move left   | 55       |
| Move right  | 54       |
| Mute        | 53       |
| Function 1  | 56       |
| Function 2  | 57       |
| Function 3  | 58       |
| Function 4  | 61       |
| Select      | 48       |
| Device code | 16       |
|             |          |