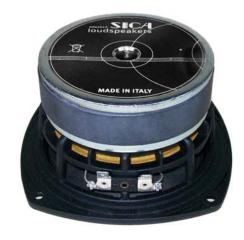

## Code Z002655

- 1.5" voice coil Kapton former
- Rubber surround with DAR technology
- Waterproof cone treatment
- Ventilated magnet to reduce power compression
- 87.2 dB sensitivity

| Specifications               |                                                                                                                                                                                                                                                                                                                                                                                                                                                                                                                                                                                                                                                                                                                                                                                                                                                                                                                                                                                                                                                                                                                                                                                                                                                                                                                                                                                                                                                                                                                                                                                                                                                                                                                                                                                                                                                                                                                                                                                                                                                                                                                                |  |
|------------------------------|--------------------------------------------------------------------------------------------------------------------------------------------------------------------------------------------------------------------------------------------------------------------------------------------------------------------------------------------------------------------------------------------------------------------------------------------------------------------------------------------------------------------------------------------------------------------------------------------------------------------------------------------------------------------------------------------------------------------------------------------------------------------------------------------------------------------------------------------------------------------------------------------------------------------------------------------------------------------------------------------------------------------------------------------------------------------------------------------------------------------------------------------------------------------------------------------------------------------------------------------------------------------------------------------------------------------------------------------------------------------------------------------------------------------------------------------------------------------------------------------------------------------------------------------------------------------------------------------------------------------------------------------------------------------------------------------------------------------------------------------------------------------------------------------------------------------------------------------------------------------------------------------------------------------------------------------------------------------------------------------------------------------------------------------------------------------------------------------------------------------------------|--|
| Nominal Diameter             | 132mm (5")                                                                                                                                                                                                                                                                                                                                                                                                                                                                                                                                                                                                                                                                                                                                                                                                                                                                                                                                                                                                                                                                                                                                                                                                                                                                                                                                                                                                                                                                                                                                                                                                                                                                                                                                                                                                                                                                                                                                                                                                                                                                                                                     |  |
| Nominal Impedance            | Ω8                                                                                                                                                                                                                                                                                                                                                                                                                                                                                                                                                                                                                                                                                                                                                                                                                                                                                                                                                                                                                                                                                                                                                                                                                                                                                                                                                                                                                                                                                                                                                                                                                                                                                                                                                                                                                                                                                                                                                                                                                                                                                                                             |  |
| Rated Power AES (1)          | 100W                                                                                                                                                                                                                                                                                                                                                                                                                                                                                                                                                                                                                                                                                                                                                                                                                                                                                                                                                                                                                                                                                                                                                                                                                                                                                                                                                                                                                                                                                                                                                                                                                                                                                                                                                                                                                                                                                                                                                                                                                                                                                                                           |  |
| Continuous Program Power (2) | 200W                                                                                                                                                                                                                                                                                                                                                                                                                                                                                                                                                                                                                                                                                                                                                                                                                                                                                                                                                                                                                                                                                                                                                                                                                                                                                                                                                                                                                                                                                                                                                                                                                                                                                                                                                                                                                                                                                                                                                                                                                                                                                                                           |  |
| Sensitivity @ 1W/1m (3)      | 87.2dB                                                                                                                                                                                                                                                                                                                                                                                                                                                                                                                                                                                                                                                                                                                                                                                                                                                                                                                                                                                                                                                                                                                                                                                                                                                                                                                                                                                                                                                                                                                                                                                                                                                                                                                                                                                                                                                                                                                                                                                                                                                                                                                         |  |
| Voice Coil Diameter          | 38mm (1,5")                                                                                                                                                                                                                                                                                                                                                                                                                                                                                                                                                                                                                                                                                                                                                                                                                                                                                                                                                                                                                                                                                                                                                                                                                                                                                                                                                                                                                                                                                                                                                                                                                                                                                                                                                                                                                                                                                                                                                                                                                                                                                                                    |  |
| Voice Coil Winding Depth     | 15mm                                                                                                                                                                                                                                                                                                                                                                                                                                                                                                                                                                                                                                                                                                                                                                                                                                                                                                                                                                                                                                                                                                                                                                                                                                                                                                                                                                                                                                                                                                                                                                                                                                                                                                                                                                                                                                                                                                                                                                                                                                                                                                                           |  |
| Magnetic Gap Depth           | 6mm                                                                                                                                                                                                                                                                                                                                                                                                                                                                                                                                                                                                                                                                                                                                                                                                                                                                                                                                                                                                                                                                                                                                                                                                                                                                                                                                                                                                                                                                                                                                                                                                                                                                                                                                                                                                                                                                                                                                                                                                                                                                                                                            |  |
| Flux Density                 | 0.98T                                                                                                                                                                                                                                                                                                                                                                                                                                                                                                                                                                                                                                                                                                                                                                                                                                                                                                                                                                                                                                                                                                                                                                                                                                                                                                                                                                                                                                                                                                                                                                                                                                                                                                                                                                                                                                                                                                                                                                                                                                                                                                                          |  |
| Magnet Weight                | 515g                                                                                                                                                                                                                                                                                                                                                                                                                                                                                                                                                                                                                                                                                                                                                                                                                                                                                                                                                                                                                                                                                                                                                                                                                                                                                                                                                                                                                                                                                                                                                                                                                                                                                                                                                                                                                                                                                                                                                                                                                                                                                                                           |  |
| Net Weight                   | 1.5kg                                                                                                                                                                                                                                                                                                                                                                                                                                                                                                                                                                                                                                                                                                                                                                                                                                                                                                                                                                                                                                                                                                                                                                                                                                                                                                                                                                                                                                                                                                                                                                                                                                                                                                                                                                                                                                                                                                                                                                                                                                                                                                                          |  |
|                              | The state of the s |  |

| Constructive Characteristics |                                |  |  |
|------------------------------|--------------------------------|--|--|
| Magnet                       | : Ferrite                      |  |  |
| Basket Material              | : Aluminium Die-Cast           |  |  |
| Voice Coil Winding Material  | : Copper                       |  |  |
| Voice Coil Former Material   | : Kapton                       |  |  |
| Cone Material                | : Paper                        |  |  |
| Cone Treatment               | : Surface Waterproof Treatment |  |  |
| Surround Material            | : Rubber                       |  |  |
| Dust Dome Material           | : Solid Paper                  |  |  |