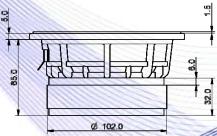

## Note:

- 1 : Rated Power measured with 2 hours test with pink noise signal, 6dB crest factor, loudspeaker mounted on enclosure
- 2: Power on Continuous Program is defined as 3 dB greater than the Rated Power
- 3: Calculated by Thiele & Small parameters
- 4: Thiele & Small parameters measured with laser system without preconditioning test
- 5: Measured with respect to a THD of 10% using a parameter-based method 6: Value corresponding to a decay of the Force Factor, or Compliance, or both, equal to the 50% of the small signal value.
- 7: Drawing dimensions: mm
- 8: The notch around 400Hz on the frequency response is typical of the measurement on IEC baffle