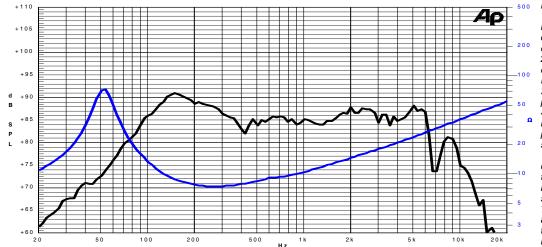

## Note:

- 1 : Rated Power measured with 2 hours test with pink noise signal, 6dB crest factor, loudspeaker mounted on enclosure
- 2: Power on Continuous Program is defined as 3 dB greater than the Rated Power
- 3: Calculated by Thiele & Small parameters
- 4: Thiele & Small parameters measured with laser system without preconditioning test
- 5: Measured with respect to a THD of 10% using a parameter-based method 6: Value corresponding to a decay of the Force Factor, or Compliance, or both, equal to the 50% of the small signal value.
- 7: Drawing dimensions: mm
- 8: The notch around 400Hz on the frequency response is typical of the measurement on IEC baffle