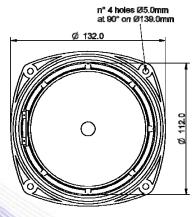

## Note:

- 1 : Rated Power measured with 2 hours test with pink noise signal, 6dB crest factor, loudspeaker mounted on enclosure
- 2: Power on Continuous Program is defined as 3 dB greater than the Rated Power
- 3: Calculated by Thiele & Small parameters
- 4: Thiele & Small parameters measured with laser system without preconditioning test
- 5: Measured with respect to a THD of 10% using a parameter-based method 6: Value corresponding to a decay of the Force Factor, or Compliance, or both, equal to the 50% of the small signal value.
- 7: Drawing dimensions: mm
- 8: The notch around 400Hz on the frequency response is typical of the measurement on IEC baffle